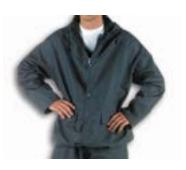

# SIOEN FLEXOTHANE WEATHERWEAR

**6360 FLEXOTHANE TROUSERS** 

OW6360

Colours

Colours

Waterproof rain jacket with foldaway hood in collar. Zip and stud closure, sleeve narrowing by press studs, high frequency welded seams, two inset pockets. 100% polyester knit with PU coating;  $\pm$  170 g/m<sup>2</sup>.