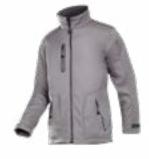

### 6222 SIOPOR SOFTSHELL JACKET OW622Z

Straight collar. Zip closure with chin protection, 1 inset chest pocket with zip closure & 2 inset pockets with zip closure. Round inset sleeves, Elastic drawstring in hem & stitched seams. Long zip pullers for extra comfort while opening the zipper. One inside pocket. Two layer bonded softshell. 100% polyester double sided fleece;  $\pm$  250 g/m<sup>2</sup>.