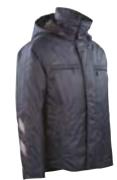

Colours

Two-toned. Fabric with stretch. Breathable, wind and waterproof. Taped seams. Detachable lined hood with adjustable drawstring. Moisture wicking THERMOCOOL<sup>™</sup> inside the hood. Mesh with ventilation under sleeves - opens with zip. High collar. Fastening with zip and internal storm flap. Chest pockets with zip. D-ring. Inner pockets. Formed cut sleeves. Internal storm cuffs in the sleeves made of moisturewicking THERMOCOOL<sup>™</sup> – can be adjusted in length and come with thumb holes. Front pockets. Extended back. Ventilation in the back. Reflectors. 100% polyester. 250 g/m2.