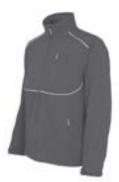

MASCOT LAGOS SOFTSHELL JACKET WWMLJ

polyester. 305 g/m2.

608Z TORNHILL ANORAK

Two-toned Softshell Jacket. Breathable, windproof and water-repellent. Fleece on inner side. Fastening with zip and internal storm flap. Chest pocket with zip. Front pockets with

zip. Formed cut sleeves. Hook and loop band fastening at cuffs. Adjustable elastic drawstring at waist. Reflectors. 100%