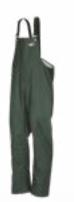

### **4964 FLEXOTHANE COVERALL** OW4964

Waterproof and windproof Flexothane coverall with foldaway hood in collar. Protects against liquid chemicals. Zip closure under double flap with press studs. Sleeve and ankle narrowing by press studs. Elasticated waist in the back. 100% polyamide knit with PU coating; ± 180 g/m<sup>2</sup>.