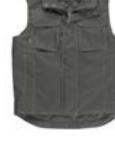

### MASCOT TOLOSA WINTER JACKET WWMTOLWJ

Fabric with stretch. Breathable, wind and waterproof. Unique insulation ensures effective warmth. Taped seams. Lining with stretch fabric at the sides and on the shoulders for improved freedom of movement. High collar. Ribbed inner collar. Fastening with zip and storm flap with press studs. Detachable lined hood with adjustable drawstring. Zipped pocket under stormflap large enough to hold a 7 inch tablet. Chest pockets with zip. D-ring. Quilt lining in sleeves. Formed cut sleeves. Front pockets with zip. Inner pocket with zip. Internal drawstring adjustment at the hip. Zip at lower back for logo printing/ embroidery. Pocket (large) on back with zip on both sides. Extended back. Extended sleeve on the back of the hand is additional protection against cold and snow. Rib (hidden in storm flap) at cuffs. Reflectors. 100% polyester. 250 g/m2.