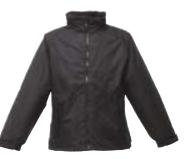

# **MJ.SCANNELL SAFETY**

SECTION

Colours 

Colours

o o o

One-tone. Breathable, wind and waterproof. Taped seams. Detachable lined hood with adjustable drawstring. Lining of guilted fleece. Fastening with zip and storm flap with press studs. Zipped pocket under storm flap. Chest pockets with zip. Easy access to integrated phone pocket inside the breast pocket. D-ring. Formed cut sleeves. Front pockets. Inner pocket with zip. Rib (hidden in storm flap) at cuffs. Internal drawstring adjustment at the hip. Zip at lower back for logo printing/ embroidery. Reflectors. 100% polyester. 255 g/m2.