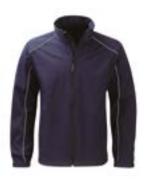

### MASCOT TOLOSA WINTER JACKET WWMTOLWJ

Fabric with stretch. Breathable, wind and waterproof. Unique insulation ensures effective warmth. Taped seams. Lining with stretch fabric at the sides and on the shoulders for improved freedom of movement. High collar. Ribbed inner collar. Fastening with zip and storm flap with press studs. Detachable lined hood with adjustable drawstring. Zipped pocket under stormflap large enough to hold a 7 inch tablet. Chest pockets with zip. D-ring. Quilt lining in sleeves. Formed cut sleeves. Front pockets with zip. Inner pocket with zip. Internal drawstring adjustment at the hip. Zip at lower back for logo printing/ embroidery. Pocket (large) on back with zip on both sides. Extended back. Extended sleeve on the back of the hand is additional protection against cold and snow. Rib (hidden in storm flap) at cuffs. Reflectors. 100% polyester. 250 g/m2.