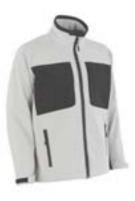

MASCOT LAGOS SOFTSHELL JACKET WWMLJ

polyester. 305 g/m2.

608Z TORNHILL ANORAK

Two-toned Softshell Jacket. Breathable, windproof and water-repellent. Fleece on inner side. Fastening with zip and internal storm flap. Chest pocket with zip. Front pockets with

XS-3XL

Sizes

Breathable, windproof, water repellent jacket. Inner fleece, zip and storm flap fastening, chest and front pockets with zip. Adjustable elastic drawstring at waist, reflectors. 100% polyester. 270 g/m2.

zip. Formed cut sleeves. Hook and loop band fastening at cuffs. Adjustable elastic drawstring at waist. Reflectors. 100%