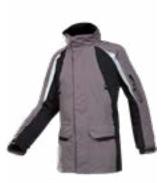

# WEATHERWEAR

| SIO PILOT JACKET<br>WWPJ10                                                                                                                                                                        | Colours                                          |                                              |
|---------------------------------------------------------------------------------------------------------------------------------------------------------------------------------------------------|--------------------------------------------------|----------------------------------------------|
| Detachable fur collar. Zip closure. Two pr<br>with zip closure. Two inset pockets, one<br>One phone pocket. Detachable sleeves.<br>60% polyester/40% cotton. Elasticated                          | sleeve and pen pocket.<br>Detachable fur lining. | Sizes<br>S-XXXL                              |
| COFRA ICEBERG JACKET<br>WWCIPJ                                                                                                                                                                    | Colours                                          | )                                            |
| Waterproof winter jacket with thermo we<br>reflective inserts, phone pocket, wide fro<br>pockets one with zip, two internal pocket<br>polyester polyurethane coated. Lining: 1<br>100% polyester. | ont pockets, two breast<br>ts one with zip. 100% | Sizes<br>Chest 35"<br>(89cm) to<br>50" (127) |
| ENDEAVOUR FLEECE JACKET<br>OWEFJ                                                                                                                                                                  | Colours                                          |                                              |
| High quality Jacket with 360gsm micro fl<br>concealed lightweight hood with drawco<br>contrast piping. Rib knitted waistband an<br>pockets with zip closure. Fully lined.                         | ord. Yoke shoulders with                         | Sizes<br>XS-5XL                              |
|                                                                                                                                                                                                   |                                                  | WORKWEAR                                     |
| BATURA FLEECE JACKET<br>OWBFF                                                                                                                                                                     | Colours                                          |                                              |
| 300g antipil fleece jacket, full zip closure interactive zips, two hip pockets with zip                                                                                                           |                                                  | Sizes<br>XS-4XL                              |
|                                                                                                                                                                                                   |                                                  | fastade                                      |
| FLINT SOFT SHELL FLEECE<br>OWFSSF                                                                                                                                                                 | Colours                                          |                                              |
| Soft shell fleece with two layer construct<br>zip side pockets, full length zip fastening<br>260gsm.                                                                                              |                                                  | Sizes<br><b>XS-4XL</b>                       |
|                                                                                                                                                                                                   |                                                  | *.                                           |