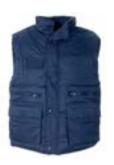

# WEATHERWEAR UNDERGARMENTS

| MASCOT KIRUNA TOP                                                                                                                                                             | Colours                                                      |                        |
|-------------------------------------------------------------------------------------------------------------------------------------------------------------------------------|--------------------------------------------------------------|------------------------|
| Perfect as a base layer. Fits both mer<br>is a light, soft and elastic single layer<br>Round neck.                                                                            |                                                              | Sizes<br>S-XXXL        |
| MASCOT ALTA BOTTOMS<br>WWMATB                                                                                                                                                 | Colours                                                      |                        |
| Perfect as a base layer. Fits both mer<br>is a light, soft and elastic single layer                                                                                           |                                                              | Sizes<br>S-XXXL        |
| CLICK LONG SLEEVED TOP<br>WWTLSV                                                                                                                                              | Colours                                                      |                        |
| Perfect for outdoors or cold environr<br>layer provides the wearer an addition<br>still allowing the body to breathe. A<br>to the body and virtually unnoticeabl<br>clothing. | nal source of warmth, while<br>comfortable fit that is close | Sizes<br>S-XXXL        |
| CLICK SHORT SLEEVED TOP<br>WWTSSV                                                                                                                                             | Colours                                                      |                        |
| Short sleeved thermal vest. Good ins conditions. Breathable and comforta                                                                                                      |                                                              | Sizes<br>S-XXXL        |
| CLICK LONG JOHN BOTTOMS                                                                                                                                                       | Colours                                                      | WORKWEAR               |
| Thermal Long John Trousers. Perfect                                                                                                                                           | for outdoors or cold<br>provides the wearer an               | Sizes<br><b>S-XXXL</b> |