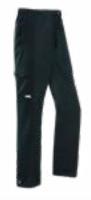

Sizes

XS-XXXL

Sizes XS-XXXL

0

¥

SICEN

Colours

100% Waterproof, Windproof and Highly Breathable Rain Trousers. Front fly, 2 inset pockets, 1 patched thigh pocket with flap. Leg narrowing at ankle by touch and close fastening. Elasticated waist with drawstrings. 100% polyester fabric (cotton touch) with 100% PU laminate; ± 205 g/m<sup>2</sup>.