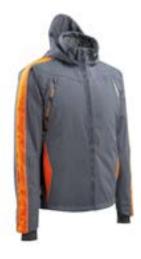

### MASCOT TOLOSA WINTER JACKET WWMTOLWJ

Fabric with stretch. Breathable, wind and waterproof. Unique insulation ensures effective warmth. Taped seams. Lining with stretch fabric at the sides and on the shoulders for improved freedom of movement. High collar. Ribbed inner collar. Fastening with zip and storm flap with press studs. Detachable lined hood with adjustable drawstring. Zipped pocket under stormflap large enough to hold a 7 inch tablet. Chest pockets with zip. D-ring. Quilt lining in sleeves. Formed cut sleeves. Front pockets with zip. Inner pocket with zip. Internal drawstring adjustment at the hip. Zip at lower back for logo printing/ embroidery. Pocket (large) on back with zip on both sides. Extended back. Extended sleeve on the back of the hand is additional protection against cold and snow. Rib (hidden in storm flap) at cuffs. Reflectors. 100% polyester. 250 g/m2.