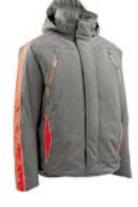

### MASCOT TOLOSA WINTER JACKET WWMTOLWJ

Fabric with stretch. Breathable, wind and waterproof. Unique insulation ensures effective warmth. Taped seams. Lining with stretch fabric at the sides and on the shoulders for improved freedom of movement. High collar. Ribbed inner collar. Fastening with zip and storm flap with press studs. Detachable lined hood with adjustable drawstring. Zipped pocket under stormflap large enough to hold a 7 inch tablet. Chest pockets with zip. D-ring. Quilt lining in sleeves. Formed cut sleeves. Front pockets with zip. Inner pocket with zip. Internal drawstring adjustment at the hip. Zip at lower back for logo printing/ embroidery. Pocket (large) on back with zip on both sides. Extended back. Extended sleeve on the back of the hand is additional protection against cold and snow. Rib (hidden in storm flap) at cuffs. Reflectors. 100% polyester. 250 g/m2.