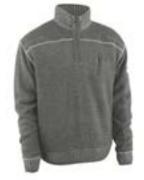

### MASCOT NAXOS KNITTED JUMPER WWMNSB

Modern fit. Light lining. Zip at the neck with storm flap. Rib at neck, waist and cuffs. Phone chest pocket with zip. Canvas inserts on part of the product. Sleeve pocket with hook and loop band fastening. Pen holder. Contrast red stitching on parts of the garment. 50% cotton/50% acrylic, 540 g/m<sup>2</sup>.