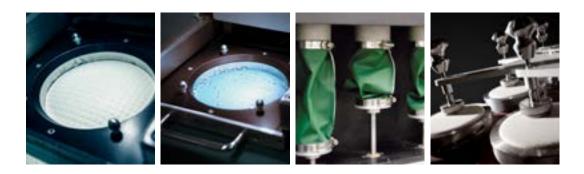

Pre-treatment includes: Washing/drying (5 cycles) Resistance to abrasion; Influence of fuel and oil (60'); Crumple flexing (9000 cycles)

Waterhead tests Bad water proofness Waterhead tests Good water proofness Crumple flex test

Abrasion test