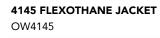

# SIOEN FLEXOTHANE WEATHERWEAR

**6360 FLEXOTHANE TROUSERS** 

OW6360

Colours

Colours

Waterproof rain jacket with foldaway hood in collar. Zip and stud closure, sleeve narrowing by press studs, high frequency welded seams, two inset pockets. 100% polyester knit with PU coating;  $\pm$  170 g/m<sup>2</sup>.

Sizes **S-XXXL** 

FLEXOTHERE

| 4899 FLEXOTHANE LINED JACKET<br>OW4899 | Colours |  |
|----------------------------------------|---------|--|
|                                        |         |  |

Flexothane breathable winter jacket with fixed padded lining, foldaway hood in collar, inside pocket, zip and stud closure, two lower patch pockets, two chest velcro closing pockets, elasticated back, high frequency welded seams, knitted windcuffs. 100% polyamide knit with PU coating; ± 180 g/m<sup>2</sup>.