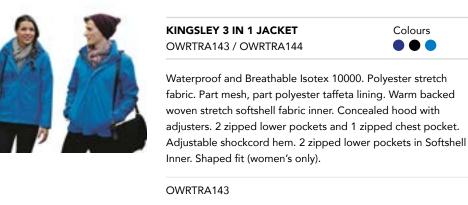

### TRA145 X-PRO EVADER II REFLECTIVE 3-IN-1 JACKET OWRTRA145

Waterproof, windproof and breathable 100% polyester 4 way stretch fabric. Quilted inner body with 140gsm wadding for extra warmth. 210gsm fleece side panels and sleeves. Highly reflective printed chest pocket for enhanced visibility. Grown on technical hood with 2 way adjustment and reinforced peak for enhanced fit and protection. 2 zipped lower pockets, 1 chest pocket and one internal media pocket with rubber headphone port. Separate map pocket. Highly reflective printed stretch panels in strategic zones for enhanced visibility.

Size Men's **S-XXXL** 

REGATTA

OWRTRA144

Size Women's 10-20