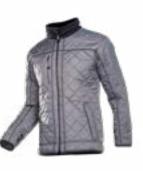

### MASCOT TOLOSA WINTER JACKET WWMTOLWJ

Fabric with stretch. Breathable, wind and waterproof. Unique insulation ensures effective warmth. Taped seams. Lining with stretch fabric at the sides and on the shoulders for improved freedom of movement. High collar. Ribbed inner collar. Fastening with zip and storm flap with press studs. Detachable lined hood with adjustable drawstring. Zipped pocket under stormflap large enough to hold a 7 inch tablet. Chest pockets with zip. D-ring. Quilt lining in sleeves. Formed cut sleeves. Front pockets with zip. Inner pocket with zip. Internal drawstring adjustment at the hip. Zip at lower back for logo printing/ embroidery. Pocket (large) on back with zip on both sides. Extended back. Extended sleeve on the back of the hand is additional protection against cold and snow. Rib (hidden in storm flap) at cuffs. Reflectors. 100% polyester. 250 g/m2.