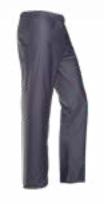

Sizes

XS-XXXL

Sizes XS-XXXL

0

¥

SICEN

Colours

100% Waterproof, Windproof and Highly Breathable Rain Trousers. Front fly, 2 inset pockets, 1 patched thigh pocket with flap. Leg narrowing at ankle by touch and close fastening. Elasticated waist with drawstrings. 100% polyester fabric (cotton touch) with 100% PU laminate; ± 205 g/m<sup>2</sup>.