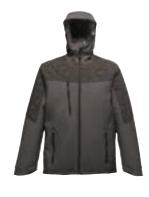

**TRW297 DOVER JACKET** 

some of the features of this great jacket.

Colours

Colours

Colours

Sizes

S-XXXL

FLEXOTHANE

# REGATTA PROFESSIONAL WEATHERWEAR

| OWRIRW297                                        |                   |
|--------------------------------------------------|-------------------|
|                                                  |                   |
| The Regatta Dover Jacket is made from a wate     | erproof hydrafort |
| polyester material. Fleece lined body, concealed | ed hood,          |
| adjustable cuffs, 2 zipped lower pockets, velcr  | o storm flap and  |

polyamide lined sleeves with Thermo-Guard insulation are just

| TRA301 HUDSON FLEECE LINED JACKET | Colours |
|-----------------------------------|---------|
| OWRTRA301                         |         |

Waterproof Hydrafort 5000 polyester matrix dobby fabric, 200 series anti-pill symmetry fleece lining, Fleece lined collar, Thermo-Guard insulation to sleeves, Windproof fabric, Taped seams. Concealed hood with adjuster, Adjustable cuffs, 2 zipped lower pockets, Mobile phone pocket, Inside pocket. Adjustable shockcord hem, Studded side adjusters, Concealed zip entrance in lining for embroidery access. Sizes **S-XXXL** 