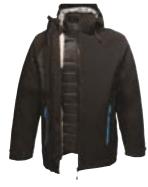

### TRA389 MARAUDER II REFLECTIVE INSULATED JACKET OWRTRA389

Waterproof, windproof and breathable 100% polyester 4 way stretch fabric. Thermo guard insulation. Grown on technical hood with 2 way adjustment and reinforced peak for enhanced fit and protection. 2 zipped lower pockets, 1 chest pocket and one internal media pocket with rubber headphone port. Highly reflective printed stretch panels in strategic zones for enhanced visibility.

### TRA145 X-PRO EVADER II REFLECTIVE 3-IN-1 JACKET OWRTRA145

Waterproof, windproof and breathable 100% polyester 4 way stretch fabric. Quilted inner body with 140gsm wadding for extra warmth. 210gsm fleece side panels and sleeves. Highly reflective printed chest pocket for enhanced visibility. Grown on technical hood with 2 way adjustment and reinforced peak for enhanced fit and protection. 2 zipped lower pockets, 1 chest pocket and one internal media pocket with rubber headphone port. Separate map pocket. Highly reflective printed stretch panels in strategic zones for enhanced visibility.