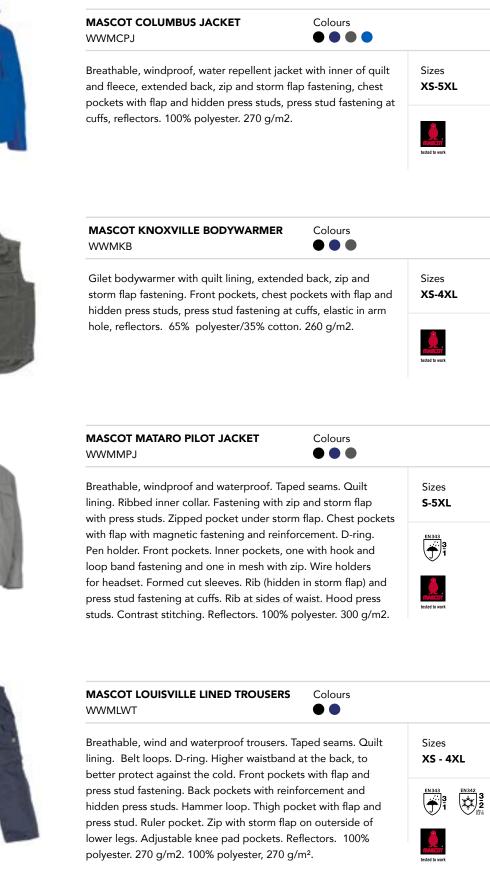

# **MJ.SCANNELL SAFETY**

SECTION

Colours 

Colours

o o o

One-tone. Breathable, wind and waterproof. Taped seams. Detachable lined hood with adjustable drawstring. Lining of guilted fleece. Fastening with zip and storm flap with press studs. Zipped pocket under storm flap. Chest pockets with zip. Easy access to integrated phone pocket inside the breast pocket. D-ring. Formed cut sleeves. Front pockets. Inner pocket with zip. Rib (hidden in storm flap) at cuffs. Internal drawstring adjustment at the hip. Zip at lower back for logo printing/ embroidery. Reflectors. 100% polyester. 255 g/m2.