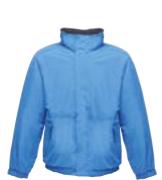

### MASCOT TOLOSA WINTER JACKET WWMTOLWJ

Fabric with stretch. Breathable, wind and waterproof. Unique insulation ensures effective warmth. Taped seams. Lining with stretch fabric at the sides and on the shoulders for improved freedom of movement. High collar. Ribbed inner collar. Fastening with zip and storm flap with press studs. Detachable lined hood with adjustable drawstring. Zipped pocket under stormflap large enough to hold a 7 inch tablet. Chest pockets with zip. D-ring. Quilt lining in sleeves. Formed cut sleeves. Front pockets with zip. Inner pocket with zip. Internal drawstring adjustment at the hip. Zip at lower back for logo printing/ embroidery. Pocket (large) on back with zip on both sides. Extended back. Extended sleeve on the back of the hand is additional protection against cold and snow. Rib (hidden in storm flap) at cuffs. Reflectors. 100% polyester. 250 g/m2.