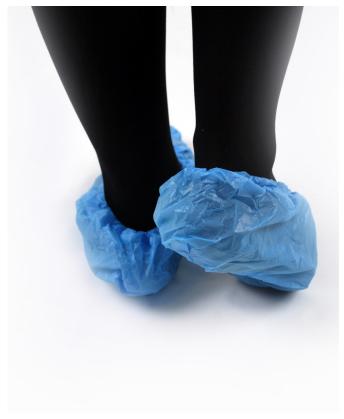

# Product Information. PRODUCT CODE: R21

Pal CPE Overshoes are made from a high quality embossed polyethylene providing strength and grip on slippery floors. They come as standard in size large and are available in extra large in blue and are elasticised at the ankle to ensure a good fit. They are suitable for protecting floors and footwear and ensuring environmental hygiene in a range of industries. They can be easily dispensed from the Pal Ecopak dispenser and come in 4 colours forming part of your colour-coded hygiene workwear range.