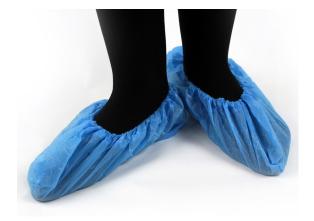

# Product Information. PRODUCT CODE: R21

Pal CPE Overshoes are made from a high quality embossed polyethylene providing strength and grip on slippery floors. They come as standard in size large and are available in extra large in blue and are elasticised at the ankle to ensure a good fit. They are suitable for protecting floors and footwear and ensuring environmental hygiene in a range of industries. They can be easily dispensed from the Pal Ecopak dispenser and come in 4 colours forming part of your colour-coded hygiene workwear range.