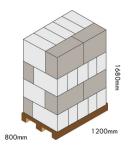

## Shipping & Pallet Information.

Outer case weight: 7.1kg
Outer case dimensions: 590mm x 390mm x 225mm
Outer Case quantity: 2000
Inner Case quantity: 100
Case cube: 0.057 m3
Layers: 4
Cases/Layer: 7
Pallet quantity: 28
Pallet weight: 214kg

Pallet type: Euro