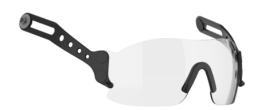

# **EVOSpec® Safety Eyewear**

Clear / ANT010-200-000

## DESCRIPTION

Retractable polycarbonate eyeshield for use with JSP EVO® helmets. EVOSpec® is available in clear and smoke lens options, offering protection against harmful light and low energy impact. Simple to fit to a new or existing EVO® helmet, EVOSpec® ensures safety eyewear is always available and protected from damage.

# OPTIONS

Clear (ANT010-200-000)

Smoke (ANT120-200-000)

#### Retractable

Ensures safety eyewear is available when required, never lost, and protected from damage when retracted within helmet shell.

#### **Lens Options**

EVOSpec® is available in clear and smoke lens options, offering protection against UV light or UV and sunglare, in addition to protection against low energy impact.