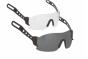

# **EVOSpec® Safety Eyewear**

Clear / ANT010-200-000

## DESCRIPTION

Retractable polycarbonate eyeshield for use with JSP EVO® helmets. EVOSpec® is available in clear and smoke lens options, offering protection against harmful light and low energy impact. Simple to fit to a new or existing EVO® helmet, EVOSpec® ensures safety eyewear is always available and protected from damage.

# OPTIONS

Clear (ANT010-200-000)

Smoke (ANT120-200-000)

#### **Lens Options**

EVOSpec® is available in clear and smoke lens options, offering protection against UV light or UV and sunglare, in addition to protection against low energy impact.