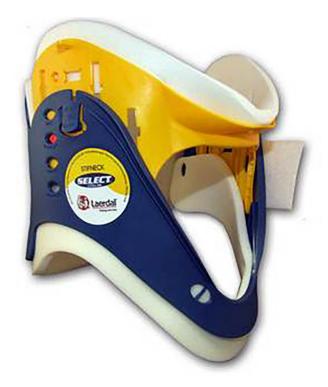

## STIFNECK SELECT CERVICAL COLLAR

**Product Code:** 

CM1605

Selling UOM:

Each

Pack Size:

1

- Stronger oxygen mask / nasal cannula hooks for securing supplemental oxygen device
- Now includes new integrated fastener for the Velcro strap an Industry first! With no glues or adhesives in-use on any of the Select adjustable products, the in-molded hook will enhance the performance of the collar in various environmental conditions.
- Hook will enhance the performance of the collar in various environmental conditions.
- Locks ensure selected sizes stay in place
- Adjustment tracks ensure symmetrical alignment of size
- Uses the same sizing and application method as the original Stifneck collars
- $\bullet$  Easy access for pulse checks, advanced airway procedures, and visualisation through oversized trachea hole
- Room for large fingers to slide through the rear panel opening for cervical palpation
- Directions molded into collar
- Reduces inventory costs and saves space
- Radiolucent, MRI and CT scan compatible