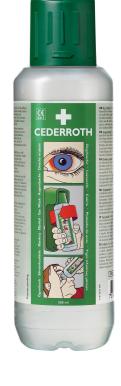

## **CEDERROTH 500ML EYEWASH BOTTLE**

Cederroth Eye Wash (500ml) has a functional design for effective flushing. The Eye Wash bottle is quick and easy to open with only a twist being required to open the botle. As well as diluting and flushing away the dangerous substance, Cederroth's buffered Eye Wash also has a neutralizing effect on splashes from alkalis and acids. Cederroth Eye Wash (500ml) provides a higher chance of saving your eyes in case of an emergency. Cederroth Eye Wash (500ml) features an integrated dust cover that keeps the eye cup clean. The dust cover also acts as an opening device.

Bottle Dimensions: Ø 6.6cm x 23.5cm

Cederroth Eye Wash has a shelf life of 4/5 years, which is the longest shelf life among the eye wash products on the market.

Cederroth Eye Wash is CE labelled, sterile and intended for single use and meets all the requirements of the new European standard.