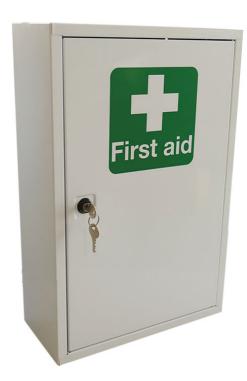

## SINGLE DOOR METAL FIRST AID CABINET

The Single Door, Single Depth Cabinet is a secure storage option for first aid content and provides compartments where the content can be organised. The Single Door, Single Depth Cabinet has a sturdy lockable design with a hardwearing finish. The first aid cabinet is ideal for use inside and is wall mountable for easy access and immediate recognition of the first aid point. The Single Door, Single Depth Cabinet is supplied empty and is suitable for organisations with small number of people(1-10)

- Safe and secure storage for first aid contents
- Sturdy lockable design
- Supplied with two keys
- Durable shelves
- Supplied empty

46 x 30 x 14cms

| Packaging Waste | Туре  | Units | Weight(g) | Length(mm) | Width(mm) | Height(mm) |
|-----------------|-------|-------|-----------|------------|-----------|------------|
| Cardboard       | Outer | 1     | 360.00    | 326.00     | 160.00    | 502.00     |
| Plastic         | Inner | 4     | 04.44     |            |           |            |