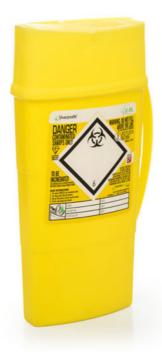

## **SHARPS BIN 0.6LTR**

- 0.6L Nominal Capacity
- Semi Translucent Lid contents visible when full
- Welded construction for added strength and safety
- In-mould label offers permanent audit trail which cannot be removed
- Flip top lid for temporary and final closure feature

• Choice of openings - Non return 'petal' opening and unobstructed openeing for large syringes and blood collection tube holders

- Puncture resistance base for added safety
- Fold away carrying handle
- Class leading leak resistance