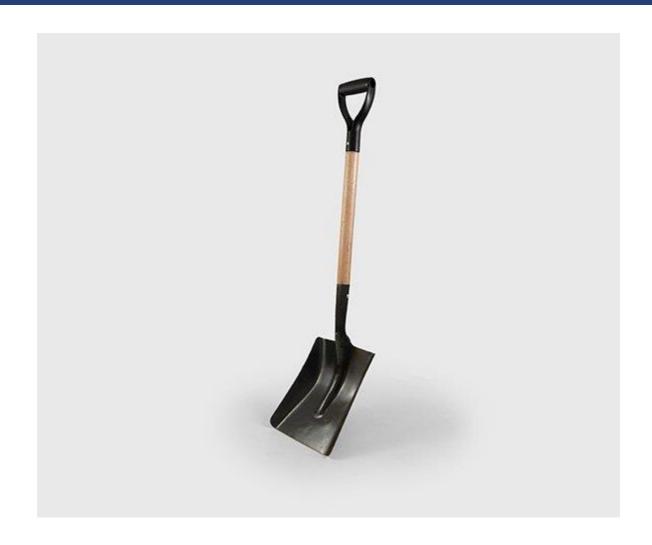

## 300 x 1000mm D-Grip Steel Shovel

SKU: LHSH 804548012194

| Product Details           |               |
|---------------------------|---------------|
| Stock Material            | Metal, Wood   |
| Fill Material             |               |
| Product Length (mm)       | 1050          |
| Product Width (mm)        | 250           |
| Product Height (mm)       | 145           |
| Product Weight (kg)       | 1.948         |
| Trim Length               |               |
| Country of Origin         | GREAT BRITAIN |
| Fitted with Handle        |               |
| Fitted with Handle & Stay |               |
| Handle Diameter           |               |
| Handle Type               |               |