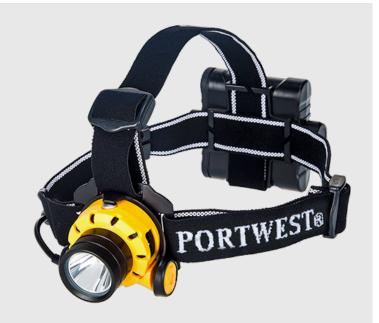

## PA64 - Ultra Power Head Light

Collection: Torch Range: Lighting

Materials: Aluminium, ABS, Polyester

Inner Pack: 6 Outer Carton: 48

#### **Product information**

The Ultra Power Head Light uses cutting edge design and technology to give you excellent performance and reliability.

### **Features**

- Brightness 500 lumens
- $\bullet \ \ Function \ high-medium-low-flash-sos$
- Beam distance 150m (high), 80m (medium), 40m (low)
- Run time 2 hours
- Batteries included AA x 4
- $\bullet$  Tilt control for different working positions
- Retail tag which aids presentation for retail sales
- CE certified