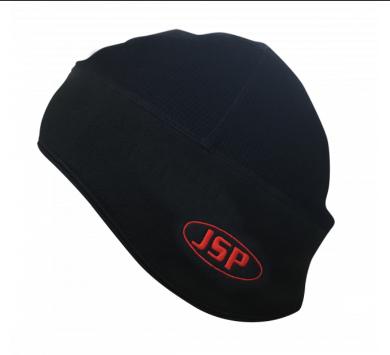

# DESCRIPTION

The SureFit™ Thermal Helmet Liner is compatible with all JSP EVO® Safety Helmets provides all day comfort and warmth, helping to prevent workers from wearing incompatible and dangerous alternatives such as hoodies underneath helmets.

#### **Thermal Insulation**

The SureFit™ Thermal Safety Helmet Liner provides the wearer with warmth and protection from cold environments. The deep edges are designed to cover the entire ear.

# **Fully Compatible**

The SureFit™ Thermal Safety Helmet Liner is compatible with all JSP safety helmets. The stretchy material is suitable for all head sizes and provides a nice tight fit for minimal interference and maximum comfort and warmth.