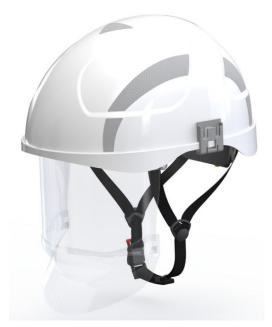

## **RX0001 SAFETY HELMET BOX CL.1**

## Helmet with integrated face shield and protection against Electric Arc.

Reflective for improved visibility. The helmet is designed to protect the head against mechanical shock and the head and eyes against electrical hazards that occur during live working and work at height. The face shield protects against hazards which may occur during live working and can fully retract into the helmet when not in use. The face shield is also resistant to impact of particles of medium energy and has an internal coating for protection against fogging, an outer scratch-resistant coating and is resistant to damage by fine particles. The visor has a light transmission factor of VLT> 75% (class 0) in accordance with European standards. The helmet meets the requirements of EN 397:2012+A1:2012 (- $40^{\circ}C - +50^{\circ}C$ ), EN 50365:2002 Class 0 and EN 166:2001. Lifetime of the helmet is 60 months from the date of manufacture.

Color:04 whiteSize:One sizeQuality:Helmet:ABS,Face shield:Polycarbonate