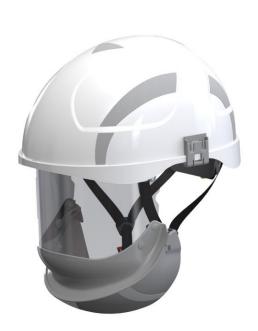

## **RX0021 SAFETY HELMET ARC 36**

Helmet with integrated face shield and protection against Electric Arc.

Reflective for improved visibility. Adjustable in size 53-63cm. The helmet is designed to protect the head against mechanical shock and electric shock. The face shield protects against hazards which may occur during live working and can fully retract into the helmet when not in use. 4-point chin strap with Quick clasp. The helmet meets the requirements of ANSI Z89.1 Class E (20kV AC), EN 397 and EN 50365 Class 0 (1000 V AC/1500 V DC). The face shield meets the requirements of EN 166, EN 170, ASTM-F2178 and GS-ET-29.

**Color:** 04 white **Size:** One size

Quality: Helmet: ABS, Face shield: Polycarbonate