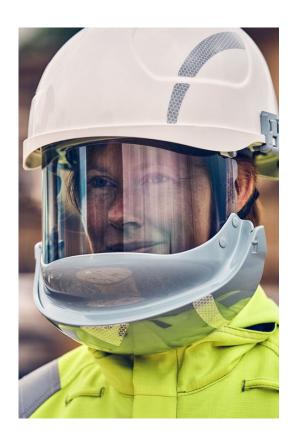

## **RX0021 SAFETY HELMET ARC 36**

Helmet with integrated face shield and protection against Electric Arc.

Reflective for improved visibility. Adjustable in size 53-63cm. The helmet is designed to protect the head against mechanical shock and electric shock. The face shield protects against hazards which may occur during live working and can fully retract into the helmet when not in use. 4-point chin strap with Quick clasp. The helmet meets the requirements of ANSI Z89.1 Class E (20kV AC), EN 397 and EN 50365 Class 0 (1000 V AC/1500 V DC). The face shield meets the requirements of EN 166, EN 170, ASTM-F2178 and GS-ET-29.

**Color:** 04 white **Size:** One size

Quality: Helmet: ABS, Face shield: Polycarbonate