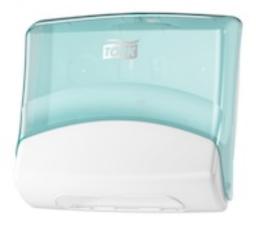

## **Tork Folded Wiper/Cloth Dispenser**

The Tork dispenser for folded wipes in Performance design protects refills from dirt and offers one-at-a time dispensing to reduce consumption and waste. Tork Performance is the next generation of dispensers for professional wiping. The right combination of dispenser and wiper will boost productivity, while reducing your overall cost-in-use.

- Easy refilling for low maintenance
- Wall mounted dispenser will help organise tight workplaces
- Flexible mounting options suction cups or magnets available if you don't want to drill holes in the wall

## **Tork Folded Wiper/Cloth Dispenser**

| Product data |
|--------------|
|--------------|

System W4 Width 42.7 cm

Material Plastic Height 39.4 cm Length 20.6 cm

Color White/Turqoise