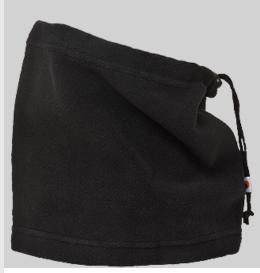

## CS21 - Neck Tube

**Collection:** Rainwear Accessories **Range:** All Weather Protection **Shell Fabric:** 100% Polyester, Anti-

Pill finish Fleece 280g

### **Features**

- Middle weight polar fleece with anti-pill finish for added warmth and comfort
- Designed with a comfort fit
- Adjustable cord and toggle for a secure fit
- Retail tag which aids presentation for retail sales