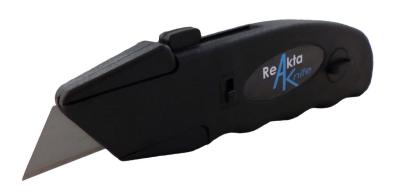

## ReAkta Utility Knife (Standard Duty)

The standard ReAkta Knife is a utility knife with a novel new safety feature. Whereas an enclosed blade 'Safety Knife' almost eliminates the risk of an accident, the ReAkta Knife will give a risk reduction compared to a 'fixed blade' or 'manual retract' knife.

| Component      | <u>Material</u>                | <u>Notes</u>               |
|----------------|--------------------------------|----------------------------|
|                |                                |                            |
| Knife Body     | 20% Glass filled Nylon Plastic |                            |
|                |                                |                            |
| Blade Carrier  | 20% Glass filled Nylon Plastic |                            |
|                |                                |                            |
| Straight Blade | Carbon Steel                   | Reversible and replaceable |
|                |                                |                            |
| Components     | Stainless Steel                |                            |
|                |                                |                            |