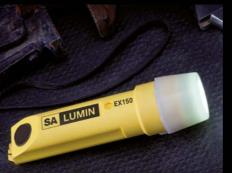

ACCESSORIES INCLUDED

Wrist Strap

SA LUMIN EX LED Torch c/w light sensor, wrist strap, and 4 x AAA/R03 6V batteries Order Code: EX150

 $\langle \epsilon_x \rangle$ 

ZONE

ZONE 2

-20°C to +40°C

Impact resistant thermoplastic resin