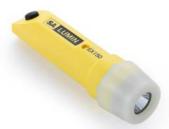

## HANDY, POWERFUL, **EXTREMELY TOUGH**

Weighing just 145g, the SA LUMIN EX LED Torch packs the power of a much larger handlamp into a compact, robust unit. It throws out an impressive 135 lumens where you need it, and an Intelligent Light Sensor adjusts the beam, extending battery life to save you time and money. Running up to 30 hours on one set of four standard AAA batteries, it also features a glo cap so it's easy to find in the dark.

150mm x 38mm x 44mm

WEIGHT

145g