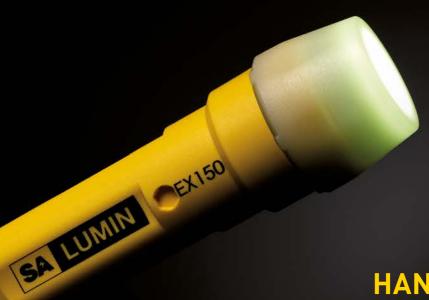

## **LED TORCH**

EX150

## HANDY, POWERFUL, **EXTREMELY TOUGH**

Weighing just 145g, the SA LUMIN EX LED Torch packs the power of a much larger handlamp into a compact, robust unit. It throws out an impressive 135 lumens where you need it, and an Intelligent Light Sensor adjusts the beam, extending battery life to save you time and money. Running up to 30 hours on one set of four standard AAA batteries, it also features a glo cap so it's easy to find in the dark.