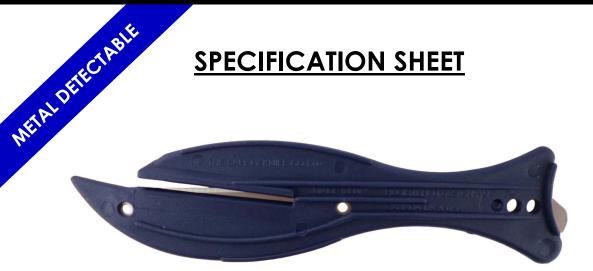

## Fish 600MT Series Safety Knife

The Fish 600MT is a disposable version of the Fish design. A single piece moulding complete with tape cutter. This variation is suitable for the Food and Pharmaceutical industries.

| Component      | <u>Material</u>                           | <u>Notes</u>                                                         |
|----------------|-------------------------------------------|----------------------------------------------------------------------|
|                |                                           |                                                                      |
| Knife Body     | Polypropylene Metal<br>Detectable Plastic | Please test detectability with YOUR detection equipment prior to use |
|                |                                           |                                                                      |
| Straight Blade | Stainless Steel                           |                                                                      |
|                |                                           |                                                                      |
| Tape Cutter    | Stainless Steel                           |                                                                      |
|                |                                           |                                                                      |