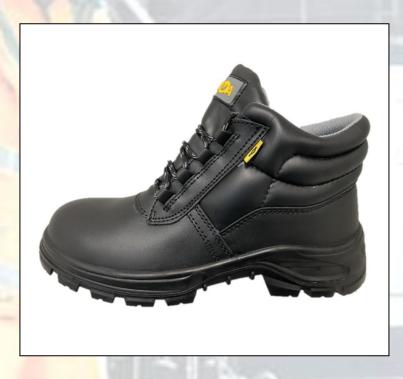

## **BOA FUJI SAFETY BOOT S3 BLACK**

EN ISO 20345:2011 S3 SRC

**CODE: FTBFB** 

SIZES: 3 (36) - 13 (48)

UOM: Pair

Suitable for personnel working for construction sites, quarries, airports, manufacturing, local authorities etc. This lightweight boot offers total comfort and levels of safety for extended periods of wear.

- 100% Non-metallic, lightweight boot
- Smooth Quality Leather.
- Padded Comfort Tongue.
- Padded Comfort Ankle Support.
- Thermal Formed Stiffener.
- 20S Thread, Breaking Force >8kgf.
- Strobel Stitched and Poured Moulded.
- Dual Density Injection Sole.
- 1.5-2mm Antistatic, full-length Insole, with Arch Support.
- Composite 200J Safety Toe Cap and Non-Metallic Safety Midsole.