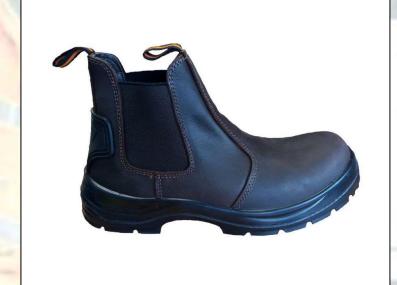

## ELK VULTURE DEALER BOOT

EN ISO 20345:2011 S3 SRC

**CODE: FTEVDB SIZES: 6 (39) – 13 (48)** UOM: Pair

A full-grain dealer boot for use in both indoor & outdoor maintenance. Also suitable for agricultural or industrial environments. Can be worn for extended periods.

- High Quality Waxy Brown Full Grain Leather.
- Elasticated Side Panels & Webbing Loops.
- Integrated TPU Heel Kicker Panel.
- Superior Quality Foam Footbed as Standard.
- Epoxy Coated Steel Toecap (220J).
- Stainless Spring Steel Midsole.
- ARZ Gel Heel Insert.
- 745g (Size 8).