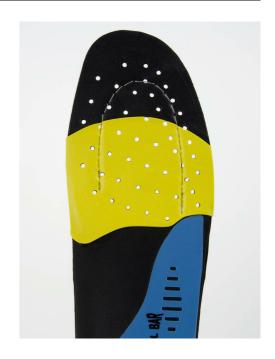

## **FUNCTIONS**

- Ergonomically shaped
- Double shock absorption zones
- ESD
- Anatomically designed
- Approved for use in all JALAS<sup>®</sup> protective shoes
- Heel/arch support
- Cuttable
- High arch
- Perforated front section

#### **SPECIFICATION**

**TYPE** Insoles

**COLLECTION** Neutralizer

MATERIAL Textile, Soft E.V.A, Polyester based electro conductive thread, Control bar in TPU, Double shock absorption zones in Poron® XRD®