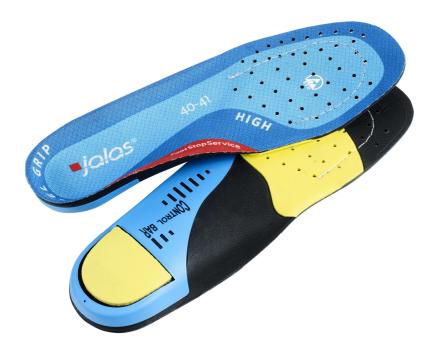

# MAKES YOUR JALAS® EVEN MORE COMFORTABLE

Insole for high arches that makes your Jalas shoes even more comfortable and safe. Double shock absorption zones in Poron® XRD® reduces the risk of injury and increase comfort. The insole is anatomically designed and approved for use in all JALAS® Safety shoes. It can also be included in a complete protection against ESD. Always try the insoles in the intended shoes. Size may vary. Before you start using the insoles, you must remove the insoles that were included in the shoes when you bought them.

## **FUNCTIONS**

- Ergonomically shaped
- Double shock absorption zones
- ESD
- Anatomically designed
- Approved for use in all JALAS<sup>®</sup> protective shoes
- Heel/arch support
- Cuttable
- High arch
- Perforated front section

#### **SPECIFICATION**

**TYPE** Insoles

**COLLECTION** Neutralizer

MATERIAL Textile, Soft E.V.A, Polyester based electro conductive thread, Control bar in TPU, Double shock absorption zones in Poron® XRD®