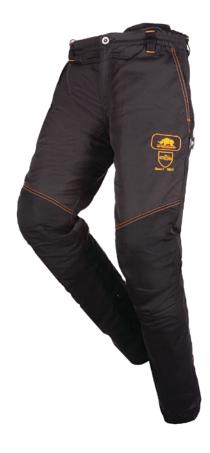

# **BASEPRO CHAINSAW TROUSERS, CLASS 1 TYPE A**

## **KEY FEATURES**

- Robust polyester/cotton outer fabric
- Preformed anti-dirt reinforcement
- Light and comfortable
- The most economic pair of chainsaw trousers in our product range

#### EXTERIOR

- Front fly with zip closure closing by 1 button
- 2 inset pockets
- 1 patched pocket with zipper on the back
- 1 patched pocket for measuring equipment and fixation of spark plug spanner
- Elasticated waist with loops for belt and loops for velcro braces (ref. 5SD4)
- Back bib with loops for braces ref. 5SD4
- Triple-needle stitching on the back seam to the inside leg

### INTERIOR

- Polyester cotton lining (65% Polyester 35% Cotton 85 g/m<sup>2</sup>)
- 6 layer front protective inlay

### FABRIC

Water repellent 65% Polyester - 35% cotton outer fabric ± 210 g/m2

# • 835 Grey Anthracite/Black