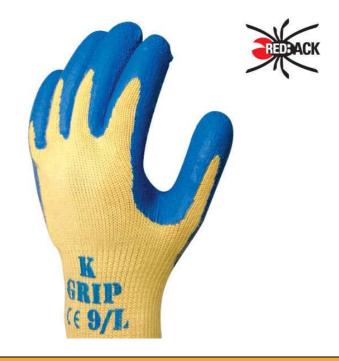

## PRODUCT SPECIFICATION SHEET

| PRODUCT NAME            | K-GRIP KEVLAR COATED<br>GLOVE | SIZES                                                                                                                                                          | M(8) – XL (10) |
|-------------------------|-------------------------------|----------------------------------------------------------------------------------------------------------------------------------------------------------------|----------------|
| PRODUCT CODE            | GLKG                          | COLOUR                                                                                                                                                         | BLUE           |
| INNER QUANTITY          | PAIR                          | CARTON<br>QUANTITY                                                                                                                                             | 120 PAIRS      |
| DESCRIPTION             |                               | 100% KEVLAR KNITTED LINER GLOVE WITH A BLUE LATEX RIPPLED GRIP PALM. EXCELLENT DEXTERITY AND GRIP IN BOTH WET AND DRY CONDITIONS FOR SAFE AND SECURE HANDLING. |                |
| PRODUCT SPECIFICATION   |                               | EN420 EN388 3443                                                                                                                                               |                |
| CHARACTERISTICS / USAGE |                               | TYPICAL USES: IDEAL FOR CUTTING TASKS INVOLVING GOOD DEXTERITY AND PROTECTION OF HANDLED PARTS. CONSTRUCTION, GLAZING, AUTOMOTIVE INDUSTRY.                    |                |

IMAGE / DRAWING