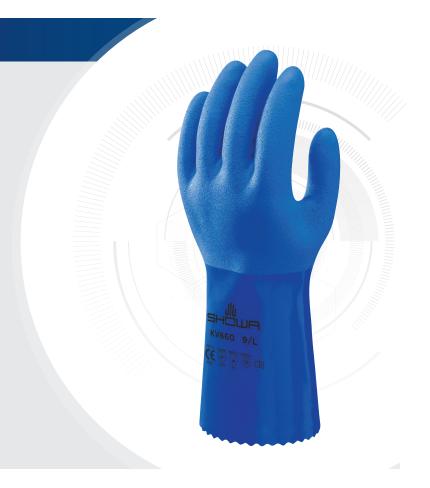

# TRIPLE DIPPED PVC GAUNTLET

A flexible, easy-maintenance, triple dipped PVC gauntlet providing effective protection against cuts and chemicals.

# **FEATURES**

- > Seals and protects the hand against chemicals while remaining flexible
- > Impermeable for working in damp or greasy environments
- > Fully coated PVC with a rough finish over entire surface provides tactile feel and better grip
- Greater hygiene
- > Designed for easy movement and continuous wear
- > No irritation by seams in contact with the skin
- > Extended protection on the forearm

# SUITABLE FOR MATERIALS LINER: Kevlar®/Aramid COATING: PVC COLOUR Blue LENGTH (mm) 300 CUFF STYLE Gauntlet