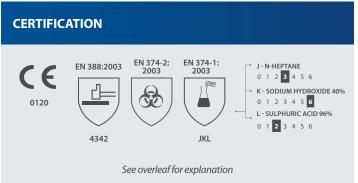

PED PVC GAUNTLET

A flexible, easy-maintenance, triple dipped PVC gauntlet providing effective protection against cuts and chemicals.

# **FEATURES**

- > Seals and protects the hand against chemicals while remaining flexible
- > Impermeable for working in damp or greasy environments
- > Fully coated PVC with a rough finish over entire surface provides tactile feel and better grip
- Greater hygiene
- > Designed for easy movement and continuous wear
- > No irritation by seams in contact with the skin
- > Extended protection on the forearm



## **SUITABLE FOR**

# **Typical Industries**

- Chemical
- Commercial Fishing
- Glass
- Oil and GasUtilities

# **Suitable Applications**

- Bottling Chemical Spray and Treatment
- Drainage/Piping
- Guttering
- Painting and Spray Workshops
- Plumbing









# SUITABLE FOR MATERIALS LINER: Kevlar®/Aramid COATING: PVC COLOUR Blue LENGTH (mm) 300 CUFF STYLE Gauntlet

### **ORDERING DETAILS**

| SIZE                          | CODE                                             | PACKAGING                              |
|-------------------------------|--------------------------------------------------|----------------------------------------|
| 8/M<br>9/L<br>10/XL<br>11/XXL | SHOKV6602<br>SHOKV6603<br>SHOKV6604<br>SHOKV6605 | 10 pairs per bag<br>120 pairs per case |

#### **RECOMMENDATIONS FOR USE**

- Gloves provide protection from chemical and mechanical hazards shown.
- Do not use gloves that show signs of wear.
- If required, cleanse outer surface of glove with running water.
- Discard used gloves in compliance with local regulations.
-