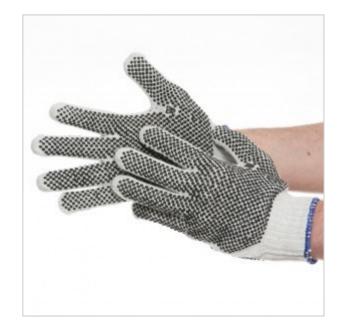

## **KIT String Polka Dot Glove**

**Product Code** 

9372

**Available Sizes** 

Mens, Ladies

#### Applications

Factory

Heavyweight all-knitted Poly/cotton glove. This glove is for use in all types of industry