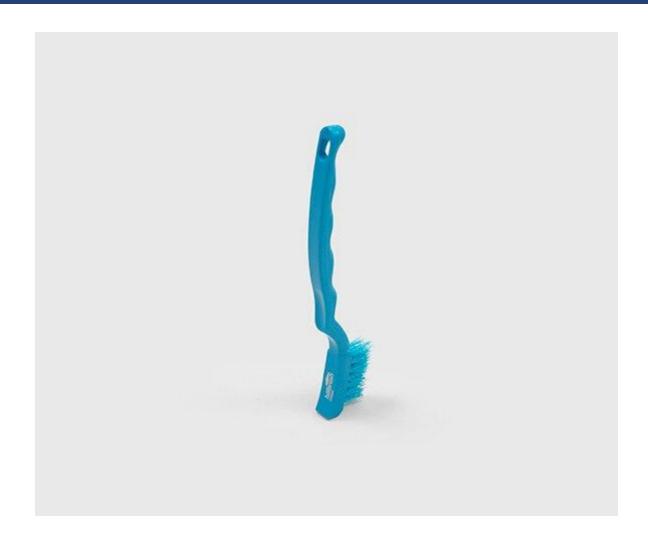

## Professional Medium 180mm Niche Brush -Blue

SKU: B1241B

804548002553

| Product Details          |                     |
|--------------------------|---------------------|
| Colour                   | Blue                |
| Bristle Stiffness        | Medium              |
| Stock Material           | Polypropylene       |
| Fill Material            | Polyester - Crimped |
| Product Length (mm)      | 178                 |
| Product Width (mm)       | 12                  |
| Product Height (mm)      | 54                  |
| Product Weight (kg)      | 0.016               |
| Trim Length              | 12                  |
| Country of Origin        | GREAT BRITAIN       |
| UK Regulation Compliance |                     |
| Resin Set                |                     |
| Metal Detectable         |                     |
| Antimicrobial            |                     |