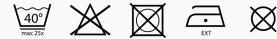

on, and can be combined with Bitoray and Abado hi-vis rain trousers.





# Hi-vis rain jacket

### Monoray - 198AA2X98

#### European Standards: (based upon size L)

- » EN ISO 20471 : 2013 +A1 2016 / Class 3
- » EN 343 : 2019 / Class 3-4-X
- » EN ISO 13688 : 2013

#### **Exterior:**

- » Fixed hood
- » Zip closure under flap with press studs
- » 2 patched pockets
- » Round sleeves
- » Sleeve narrowing by press studs
- » Underarm ventilation
- » Back length 85 cm (L)

#### Fabric:

SIOPOR® Regular: 100% polyester fabric (plain weave) with 100% PU coating; ± 155g/m<sup>2</sup>

#### Sizes:

S - XXXL

#### **Colour:**

- » FC1 Hi-Vis Orange
- » FR1 Hi-Vis Red
- » FY1 Hi-Vis Yellow

#### **Combining products:**

199A

#### **Packaging:**

10 pieces per box

#### Wash and care instructions:



#### **SIOEN head office**

Fabriekstraat 23 B-8850 Ardooie Belgium T: +32 (51) 740 800 F: +32 (51) 740 962 www.sioen-ppc.com



Discover our products

#### © 2020 Sioen Apparel - Protection through Innovation, Flexothane®, Siopor® and the SIOEN logo are trademarks of the Sioen Industries Group.

Please note that all information given in this document is intended to be useful and informative and is correct to the best of our knowledge at time of print. No liability can be accepted for inaccuracies or omissions. The right is reserved to amend this information without prior notice. All our technical files, style descriptions, presentations, designs and drawings, give the latest update of the standards and design or style features of each product. However, delivered products may comply with