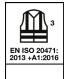

#### European Standards: (based upon size L)

- » EN ISO 20471 : 2013 +A1 2016 / Class 3
- » EN 343 : 2019 / Class 3-4-X
- » EN ISO 13688 : 2013