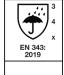

#### European Standards: (based upon size L)

- » EN ISO 20471 : 2013 +A1 2016 / Class 3
- » EN 343 : 2019 / Class 3-4-X
- » EN ISO 13688 : 2013