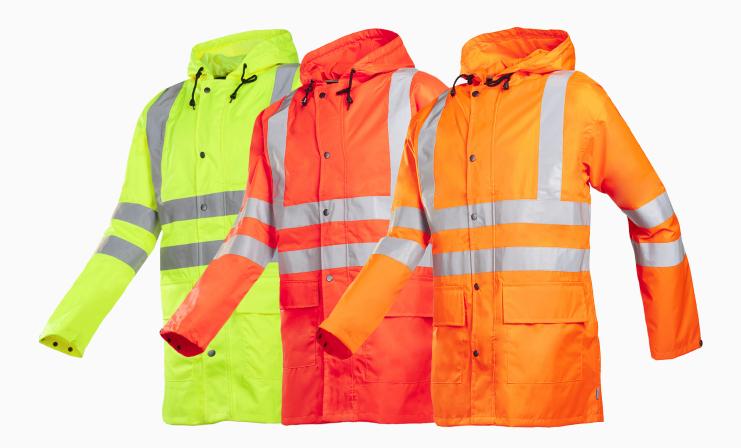

## Hi-vis rain jacket

The Monoray is a light hi-vis raincoat, perfect to wear in warmer weather. The Monoray is equipped with a fixed hood and underarm ventilation, and can be combined with Bitoray and Abado hi-vis rain trousers.

# Hi-vis rain jacket

### Monoray - 198AA2X98

#### **Exterior:**

- » Fixed hood
- » Zip closure under flap with press studs
- » 2 patched pockets
- » Round sleeves
- » Sleeve narrowing by press studs
- » Underarm ventilation
- » Back length 85 cm (L)

#### **Colour:**

- » FC1 Hi-Vis Orange
- » FR1 Hi-Vis Red
- » FY1 Hi-Vis Yellow