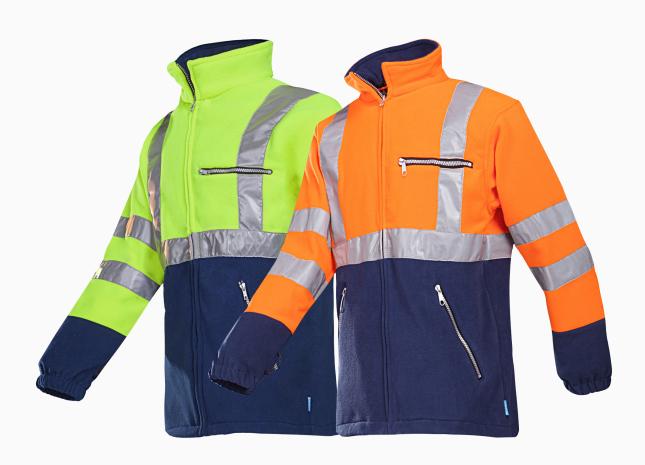

# Hi-vis fleece

The Kingley hi-vis fleece jacket, with zipper, is made from a soft, breathable fleece fabric that has been treated against pilling. With one inset chest pocket and two inset pockets on the side, all with zippers, this is a very practical fleece. Moreover, thanks to the handy I.L.S. system, it can be zipped into different jackets.

#### **Exterior:**

- » Straight collar
- » Zip closure
- » 1 inset chest pocket with zip closure
- » 2 inset pockets with zip closure
- » Round sleeves
- » Elastic at end of sleeves
- » Drawstring in hem
- » Back length 76 cm (L)

#### Fabric:

100% polyester double sided fleece;  $\pm$  285 g/m<sup>2</sup>

#### **Colour:**

- » 414 Hi-Vis Orange/Navy
- » 415 Hi-Vis Yellow/Navy