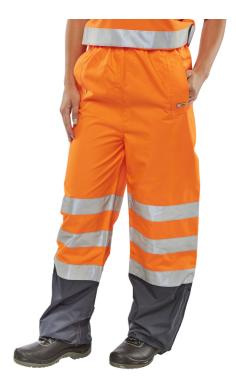

## **BELFRY TROUSERS**

Belfry two-tone breathable overtrousers

- 100% polyester with breathable PU coating
- Elasticated waist
- 30cm gusset at ankles with hook and loop closure
- 2 x side access pockets
- Fully taped seams
- Retro-reflective tape
- EN ISO 20471 Class 2 high visibility
- EN 343
  Class 3 resistance to water penetration
  Class 3 breathability
- RIS-3279-TOM Issue 1 Railway use certified