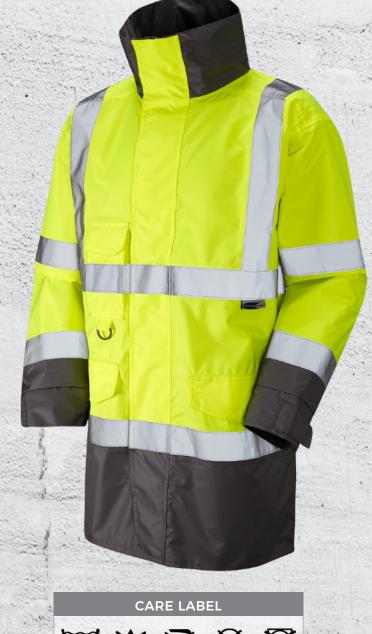

## **TORRIDGE**

ISO 20471 CLASS 3 BREATHABLE LIGHTWEIGHT ANORAK

## Code: A06-Y

Mesh-lined breathable garment | Shaped drop tail back Velcro fastened storm flap | Lycra storm cuffs | Fully tested to EN343 Meeting the highest level of water penetration | Available in sizes S-6XL

Lycra Storm Cuff **FEATURES** 

Velcro-Fastened Mini Cuff Adjusters

Shaped Drop Tail Back

Velcro-Fastened Storm Flap

Internal Lower Zipped Pocket

Velcro-Fastened Front Pockets

Mobile Phone Pocket with D-Ring