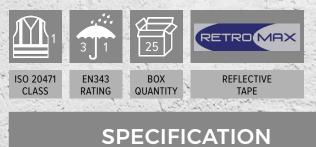

## APPLEDORE

ISO 20471 CLASS 1 CARGO OVERTROUSER

| FABRIC   | =      | 300D PU Coated Polyester EN343 3,1                          |
|----------|--------|-------------------------------------------------------------|
| COLOUR   | E      | Hi Vis Yellow                                               |
| SIZES    | =      | S – 6XL                                                     |
| FEATURES | =      | Elasticated Waist with Shock Cord Adjuster                  |
|          | 1      | Large Velcro Fastened Cargo Pockets                         |
| AL STOR  | 11.3   | Lower Leg Zip Opening with Velco Fastened Storm Flap        |
|          | I      | Side Pocket Access                                          |
| NOTES    | - II C | Also Available in Hi Vis Orange and<br>Navy (NON ISO 20471) |