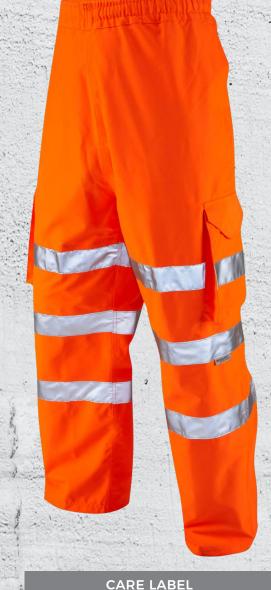

## ISO 20471 CLASS 1 EXECUTIVE CARGO OVERTROUSER

## **SPECIFICATION**

FABRIC = LTEC 10K 2-Layer 300D laminated

Polyester EN343 3,3

COLOUR = Hi Vis Orange (RIS-3279-TOM)

SIZES = S - 6XL

FEATURES = Elasticated Waist with Shock Cord Adjuster

Large Velcro Fastened Cargo Pockets

Lower Leg Zip Opening with Velco-Fastened

Storm Flap

Side Pocket Access

NOTES = Also Available in Yellow

CARE LABE

CERTIFIED TO 25 WASH CYCLES

| Size              | Small | Medium | Large   | XL      | XXL     | 3XL     | 4XL     | 5XL     | 6XL     |
|-------------------|-------|--------|---------|---------|---------|---------|---------|---------|---------|
| Chest To Fit (cm) | 86-94 | 94-102 | 102-110 | 110-118 | 118-126 | 126-134 | 134-142 | 142-150 | 150-158 |
| Waist To Fit (cm) | 82-90 | 90-98  | 98-106  | 106-114 | 114-122 | 122-130 | 130-138 | 138-146 | 146-154 |