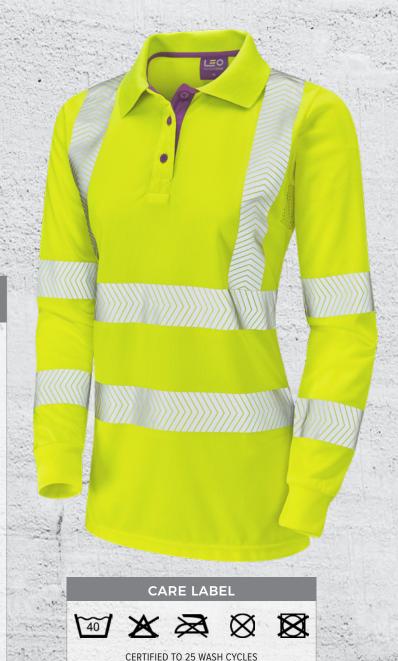

## Code: PL08-Y

Specifically designed for the female wearer Lightweight, quick drying polyester Coolviz Plus fabric Unique chevron design segmented reflective tape for improved breathability and allowing garment stretch. Perfect for the warmest weather conditions. Available in sizes XS – 6XL (8 – 26 UK ladies)

## **SPECIFICATION**

FABRIC = 100% Birdseye Polyester 130gsm

COLOUR = Hi-Vis Yellow

TRIM = Fuchsia

LENGTH = 68 - 80cm

SIZES = XS - 6XL (8 - 26 UK Ladies)

FEATURES = Mesh Ventilated Under-arms

Segmented Reflective Tape

Split Hem Design

 Hi-Vis Yellow Collar with Contrast Fuchsia Reverse, Lining & Neck Tape

3 Button Placket with Contrast Fuchsia Lining

& Buttons

NOTES = Also Available in Orange

\*Sizes XS-L certified to ISO 20471 Class 2, Sizes XL-6XL certified to ISO 20471 Class 3