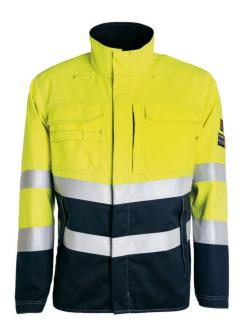

## **503588 FLAME RETARDANT JACKET**

PFAS-free and Inherent Flame Retardant Hi-Vis jacket with sleeves and front in Cantex Weld and back in Cantex Stretch. Cantex Stretch provides the jacket with flexibility and gives you freedom of movement with high levels of comfort, while Cantex Weld at the front gives you extra high protection against welding and grinding splashes.

Concealed front zip and press studs. Extended back. Two loops for communication equipment. Right chest pocket with flap, tool strap and concealed D-ring. Left chest pocket with flap. Vertical pocket with zip on left chest. Side pockets with flap. Adjustable cuffs with press studs. Two inside pockets. Contrast stitching.

Color: 94 yellow/navy

Size: XS-4XL

Quality: 884: Cantex Stretch, 365 g/m<sup>2</sup>, LOI: 29,5% 885: Cantex Weld, 365 g/m<sup>2</sup>, LOI: 29,0%