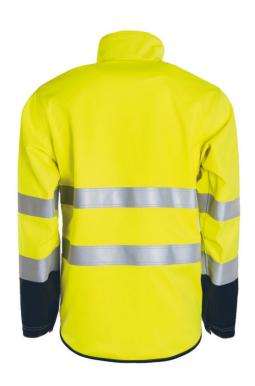

## **503588 FLAME RETARDANT JACKET**

PFAS-free and Inherent Flame Retardant Hi-Vis jacket with sleeves and front in Cantex Weld and back in Cantex Stretch. Cantex Stretch provides the jacket with flexibility and gives you freedom of movement with high levels of comfort, while Cantex Weld at the front gives you extra high protection against welding and grinding splashes.

Concealed front zip and press studs. Extended back. Two loops for communication equipment. Right chest pocket with flap, tool strap and concealed D-ring. Left chest pocket with flap. Vertical pocket with zip on left chest. Side pockets with flap. Adjustable cuffs with press studs. Two inside pockets. Contrast stitching.