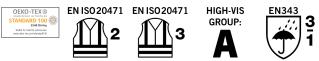

## Certifications

## Logo

The product is certified with maximum 0,0200 (S-4XL) 0,2800 (XS)m<sup>2</sup> logo area. This approved area must not be exceeded. Logo on, respectively, front or back of the product can constitute only a maximum of 50% of the total approved logo area in order to maintain the EN ISO 20471-certification. Note: The listed area is only a guide to how much space is available for logo placement. In order to maintain the product's hi-vis class according to EN ISO 20471, the instructions on logo size must be observed.