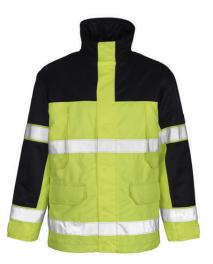

# 00930-880 Parka Jacket

detachable quilted lining - waterproof - MASCOTEX®

MASCOT® SAFE IMAGE

100% polyester (MASCOTEX®) 240 g/m<sup>2</sup>

Do not soak.Wash separately.Do not use fabric softner.

- Breathable, wind and waterproof MASCOTEX® with taped seams.
- Quilted lining can be zipped out.
- Fastening with two way zip, double storm flap and hidden press studs.
- Protected zipped pocket under storm flap makes it easy to access contents without opening the jacket.
- Press studs to attach a hood if required.

## **Technical info**

Fluorescent and with reflective tapes. Two-toned. Breathable, wind and waterproof. Taped seams. Quilt lining can zip out. Fastening with two way zip, double storm flap and hidden press studs. Zipped pocket under storm flap. Chest pockets with zip. D-ring. Front pockets with flap and hidden press studs. Rib (hidden in storm flap) at cuffs. Adjustable elastic drawstring at waist. Supplement the product with a hood, MASCOT® MacKlin or MASCOT® MacCall (see MASCOT® COMPLETE).