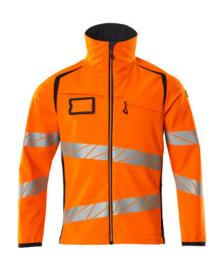

## **Technical info**

Fluorescent and with oblique, transverse reflective strips. Breathable, windproof and water-repellent. Modern, close fit with great freedom of movement. High collar. Two-toned. Fastening with waterproof zip and internal storm flap. Chest pocket with zip. Front pockets with waterproof zips. Inner pockets. Elastic at cuffs. Adjustable elastic drawstring at waist. Detachable ID card holder.

# 19002-143 Softshell Jacket

Modern fit - breathable - windproof and water-repellent - two-toned MASCOT® ACCELERATE SAFE

100% polyester 330 g/m<sup>2</sup>

Three layer softshell. Shrinkage max. 1%. The product is certified to retain its qualities with 50 domestic washes.