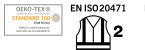

### Certifications

# Logo

The product is certified with maximum 0,3900m² logo area. This approved area must not be exceeded. Logo on, respectively, front or back of the product can constitute only a maximum of 50% of the total approved logo area in order to maintain the EN ISO 20471-certification. Note: The listed area is only a guide to how much space is available for logo placement. In order to maintain the product's hi-vis class according to EN ISO 20471, the instructions on logo size must be observed.