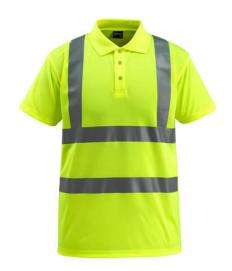

- Ribbed collar.
- Additional safety with vertical reflective strips that connect with the horizontal reflectors.
- Reflex stripes are not continuous in the sides to allow for greater freedom of movement.

### **Technical info**

Premium. Fluorescent with vertical and horizontal reflective tapes. Ribbed collar. Neckband. Buttoned placket.

## 50593-972 Polo shirt

Premium - classic fit MASCOT® SAFE LIGHT

| 5 | 5 | M | L | XL | 2XL | 3XL | 4XL |
|---|---|---|---|----|-----|-----|-----|
|---|---|---|---|----|-----|-----|-----|

100% polyester

130 g/m<sup>2</sup>

Bird eye pique. Shrinkage max. 5%. The product is certified to retain its qualities with 25 domestic washes.