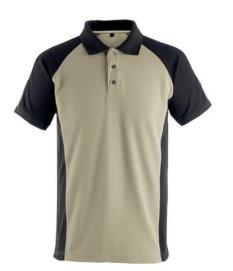

## 50569-961 Polo shirt

Premium Performance - Modern fit

MASCOT® UNIQUE

60% cotton/40% polyester 210 g/m<sup>2</sup>

Pique fabric.

Industrial care category A1 Certifications

- Good space for placement of company logo.
- Modern, close fit with great freedom of movement.
- Ribbed collar.
- Buttoned placket.
- Extra padding over the seam at the neck so the seam does not cause irritation.

## **Technical info**

Premium Performance. Two-toned. Modern fit. Strong quality. Ribbed collar and cuffs. Buttoned placket. Neckband.