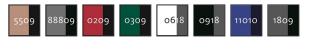

## 50569-961 Polo shirt

Premium Performance - Modern fit

MASCOT® UNIQUE





60% cotton/40% polyester 210 g/m<sup>2</sup>



Pique fabric.

Industrial care category A1 Certifications



## Logo

When a logo is added to a product containing polyester, a heat mark can appear on the product. The risk of heat marks is reduced if a transfer that can be applied at 145°C or lower temperatures is applied.

## Logo placement:

- Workwear logo. Left breast. Max 12x10 cm/4.7x3.9 inches
- Workwear logo. Vertical on left breast, read from the top downwards. Max 28x8 cm/11x3.1 inches
- Workwear logo. Vertical on left breast, read from the bottom upwards. Max 28x8 cm/11x3.1 inches
- Workwear logo. Right breast. Max 12x10 cm/4.7x3.9 inches
- Workwear logo. Vertical on right breast, read from the top downwards. Max 28x8 cm/11x3.1 inches
- Workwear logo. Vertical on right breast