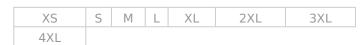

## 50569-961 Polo shirt

Premium Performance - Modern fit

MASCOT® UNIQUE





60% cotton/40% polyester 210 g/m<sup>2</sup>



Pique fabric.

Industrial care category A1 Certifications



## Logo

When a logo is added to a product containing polyester, a heat mark can appear on the product. The risk of heat marks is reduced if a transfer that can be applied at 145°C or lower temperatures is applied.

## Logo placement:

- Workwear logo. Left breast. Max 12x10 cm/4.7x3.9 inches
- Workwear logo. Vertical on left breast, read from the top downwards. Max 28x8 cm/11x3.1 inches
- Workwear logo. Vertical on left breast, read from the bottom upwards. Max 28x8 cm/11x3.1 inches
- Workwear logo. Right breast. Max 12x10 cm/4.7x3.9 inches
- Workwear logo. Vertical on right breast, read from the top downwards. Max 28x8 cm/11x3.1 inches
- Workwear logo. Vertical on right breast,