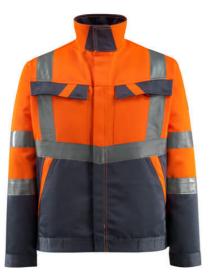

- No seams on the top of the shoulders: prevents water from penetrating.
- The dark contrast is placed where the clothing is most exposed to dirt.
- Additional safety with vertical reflective strips that connect with the horizontal reflectors.
- Slits in the sleeves allow you to easily roll them up.
- Individual sizing through adjustable bottom edge.
- The product tolerates industrial washing.

# **Technical info**

Fluorescent with vertical and horizontal reflective tapes. Two-toned. High collar. Fastening with zip and storm flap with press studs. Chest pockets with flap and press studs. D-ring. Front pockets. Inner pocket. Waist with press stud adjustment. Cuffs with press studs.

# 15909-948 Jacket

lightweight

MASCOT® SAFE LIGHT

80% polyester/20% cotton 250 g/m<sup>2</sup>

Twill.The product is certified to retain its qualities with 50 domestic washes or 50 industrial washes.

Industrial care category A2