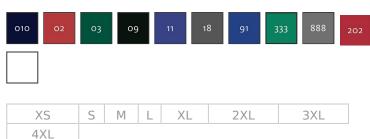

# 50611-971 Sweatshirt with half zip

Basic - Modern fit

MASCOT® CROSSOVER



80% cotton/20% polyester

290 g/m²



Isoli fabric.Shrinkage max. 5%.

#### Industrial care category C2 Certifications



## Logo

#### Logo placement:

- Workwear logo. Left breast. Max 12x10 cm/4.7x3.9 inches
- Workwear logo. Right breast. Max 12x10 cm/4.7x3.9 inches
- Workwear logo. Mid-back. Max 32x32 cm/12.5x12.5 inches
- Workwear logo. On the nape. Max 12x5 cm/4.7x1.9 inches
- Workwear logo. Horizontal on right sleeve. Max 10x5 cm/3.9x1.9 inches
- Workwear logo. Horizontal on left sleeve. Max 10x5 cm/3.9x1.9 inches
- Workwear logo. Vertical on right sleeve, read from the top downwards. Max 28x8 cm/11x3.1 inches
- Workwear logo. Vertical on left sleeve, read from the bottom upwards. Max 28x8 cm/11x3.1 inches
- Workwear logo. Special placement. Contact to discuss further



- Brushed