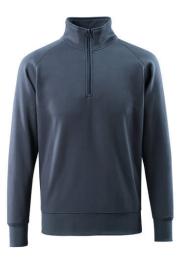

# 50611-971 Sweatshirt with half zip

Basic - Modern fit

MASCOT® CROSSOVER

80% cotton/20% polyester

290 g/m²

Isoli fabric.Shrinkage max. 5%.

- Brushed inside making it warm and soft to wear.
- Modern, close fit with great freedom of movement.
- Zip at the neck.
- Extra padding over the seam at the neck so the seam does not cause irritation.
- Ribbed waist and cuffs.

## **Technical info**

Basic. Modern fit. Brushed inside. Zip at the neck. Rib at waist and at cuffs. Internal neck yoke. Neckband.