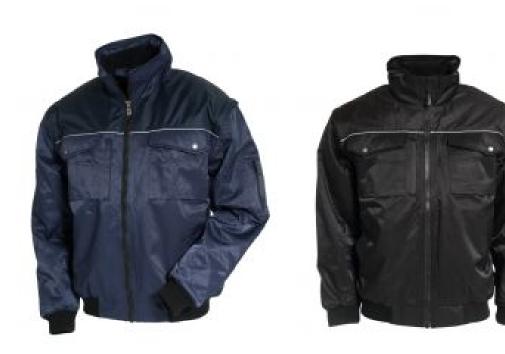

## **652030 PILOT JACKET**

Classic pilot jacket with detachable sleeves in wind and water resistant beaver nylon.

Outer fabric is wind and water resistant with extra strong material on the shoulder area. Detachable sleeves. Chest pockets with flaps, keyring holder and pencil pocket. Mobile phone pocket with zip. Inside pocket. Front pockets. Sleeve pocket with zip. Knitted sleeve and waist cuffs.

Color: 03 navy
Size: XS-4XL
XS-4XL

Quality: 009: Removable lining, 100% polyester, pile, 540 g/m<sup>2</sup>

303: Beaver nylon, 50% polyamide / 50% cotton, 240 g/m² twill PU coated, wind and water resistant 460: Reinforcing fabric, 100% polyester, T-TEX PU-coated, 180 g/m², windproof fabric, water-resistant fabric