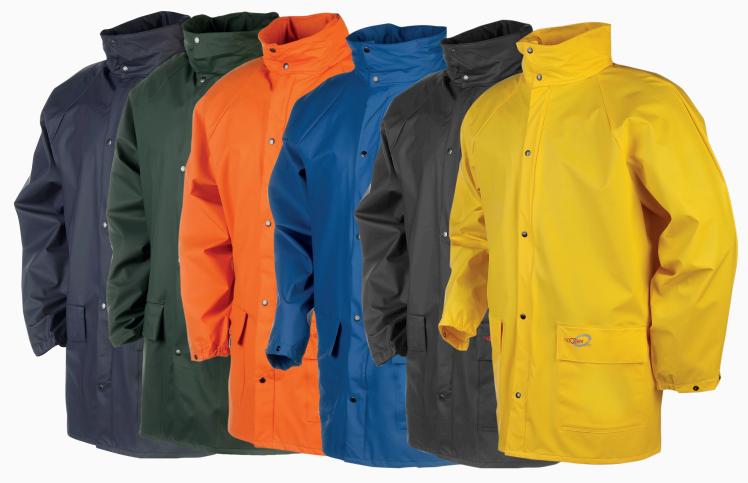

#### **Exterior:**

- » Straight collar
- » Foldaway hood in collar
- » Zip closure under flap with press studs
- » 2 patched pockets with flap
- » Raglan sleeves
- » Elasticated wristband with narrowing by press studs
- » Underarm ventilation
- » High frequency welded seams
- » Back length 85 cm (L)

#### Fabric:

Flexothane® Classic: 100% polyamide knitting with PU coating; ± 180 g/m²

#### Colour:

- » A41 Green Khaki
- » B90 Navy Blue
- » C38 Orange
- » H45 Royal Blue
- » N15 Black
- » Y58 Yellow