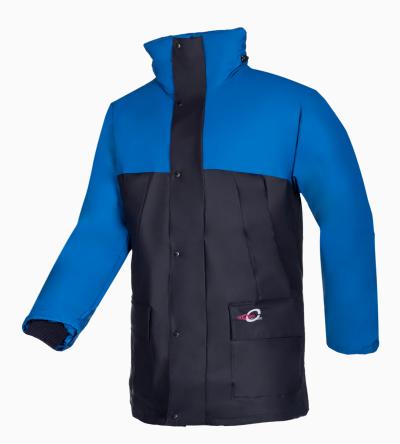

# Amsterdam

## Winter rain jacket

The Amsterdam is a classic among winter rain parkas. With a standing collar, fixed quilted lining and knitted wind cuffs in the sleeves to protect you against the cutting wind, the rain parka is not only 100% waterproof and windproof, but thanks to the Flexothane® fabric, it can also take a beating. This supple parka is provided with an elastic narrowing in the back.

#### **Exterior**:

- » Straight collar
- » Foldaway hood in collar
- » Zip closure under flap with press studs
- » 2 inset chest pockets
- » 2 patched pockets
- » Kimono sleeves
- » Elasticated waist in the back
- » Back length 80 cm (L)

#### Interior:

- » Fixed quilted lining
- » Knitted wind cuffs in sleeves
- » 1 inside pocket