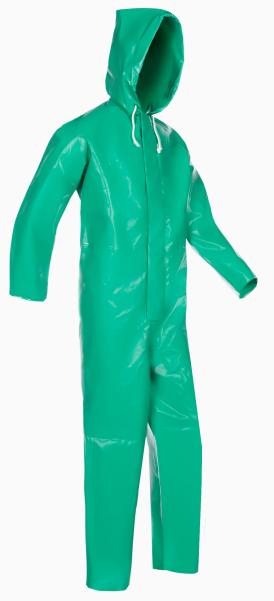

# **Botlek**

**Chemtex coverall** 

The Botlek is a very strong and tear resistant Chemtex coverall that protects you against chemicals, oil and grease. The water- and windproof coverall is equipped with a fixed hood and a zipper hidden under a flap with press studs.

## Chemtex coverall

#### **Botlek - 5996A2DC1**

**European Standards:** (based upon size L) » EN 14605 : 2005 + A1 : 2009 Type 4

» EN 343 : 2019 / Class 4-1-X » EN ISO 13688 : 2013

#### **Exterior:**

#### **Interior:** » Unlined

- » Fixed hood
- » Zip closure under double flap with press studs
- » Raglan sleeves

Double sided PVC coated polyester fabric; ± 360 g/m<sup>2</sup>

#### Colour:

» J40 Green Jade