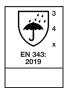

#### European Standards: (based upon size L)

- » EN 343 : 2019 / Class 3-4-X
- » EN ISO 13688 : 2013