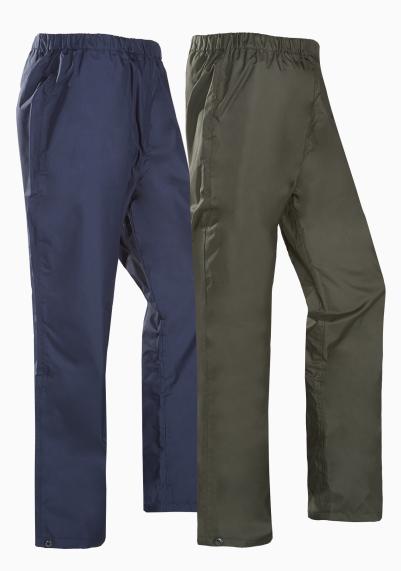

## **Rain trousers**

The Murray rain trousers look simple with only press studded ankle narrowing and an elastic cord at the waist, yet these rain trousers offer you high-quality protection. The SIOPOR<sup>®</sup> fabric protects you in all-weather conditions and ensures that you remain perfectly dry and never gets a clammy feeling, thanks to its breathable and waterproof coating. This allows you to continue working comfortably.

#### **Exterior:**

- » Leg narrowing by press studs
- » Elastic drawstring in waist

#### Fabric:

SIOPOR° Regular: 100% polyester fabric (plain weave) with 100% PU coating;  $\pm$  155g/m<sup>2</sup>

**Interior:** 

» Fixed mesh lining

- Sizes:
- S XXXL

#### **Colour:**

- » A41 Green Khaki
- » B75 Navy blue