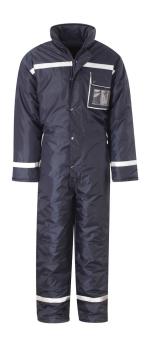

## **ELLESMERE**

**INSULATED COVERALL** 

**PRODUCT CODE: FZOP** 

SIZE: S-4XL COLOUR: NAVY RANGE: INSUL8

## **PRODUCT SPECIFICATION:**

Insulated coverall with a concealed front zip fastening and studded storm flap. Heavy duty easy access leg zips. Pockets: 1 front patch pocket with studded flap & reflective piping, 1 chest ID holder, 2 slant side pockets, 1 pen holder, 2 knee pad pockets. Sewn on reflective tape.