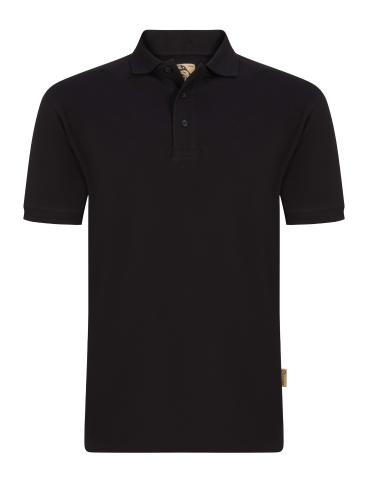

# **OSPREY EARTHPRO® POLOSHIRT**

**STYLE: 1100R** 

SIZES: XS-5XL

FABRIC: 65% GRS Recycled Polyester

35% Cotton

WEIGHT: 220gsm

### **FEATURES & BENEFITS**

- High quality, premium weight poloshirt made using recycled polyester material
- Knitted collar with rod design and a well padded, taped neckline for comfort
- Half moon yoke at neck for increased strength
- Cuffed sleeve with matching rod design
- Self-coloured placket, with matching pearlised buttons
- Triple stitched on all main seams for ultimate strength