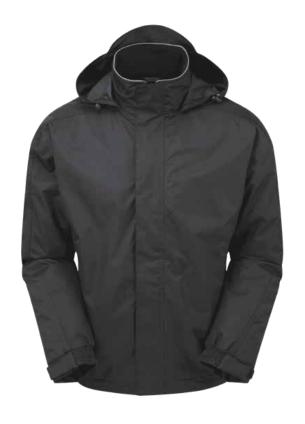

# FULMAR FLEECE - LINED BOMBER JACKET

**STYLE:** 4300

SIZES: XS-5XL

FABRIC: 100% Polyester

WEIGHT: 220gsm

**COLOURS:** 

Black

Navy

### **FEATURES & BENEFITS**

- Top specification waterproof fabric
- Fleece lined collar
- Warm lined insulated sleeves
- Reflective trim to the collar
- Concealed hood with adjuster
- Storm flap with hook and loop fastening
- Adjustable cuffs
- 2 Lower zipped pockets
- Inner patch security pocket
- Concealed zip entrance in lining for embroidery access
- 220gsm anti-pill luxurious fleece lined body