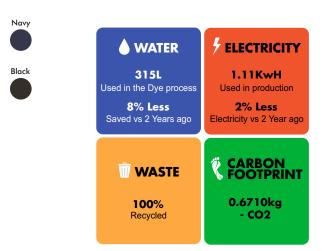

## **GANNETT EARTHPRO® SOFTSHELL JACKET**



PRØ



**STYLE: 4100R** 

SIZES: XS-5XL

FABRIC: 92% GRS Recycled Polyester 8% Elastane

WEIGHT: 320gsm Laminate 3 Layer

COLOURS:



## FEATURES & BENEFITS

- Premium quality softshell made from recycled polyester material
- High performance technical fabric suitable for all seasons •
- Lined for increased comfort using recycled material •
- Spacious, detachable hood •
- Three zipped external pockets, internal mobile pocket and twin pen pocket •
- Modern contrast detailing on zips and zip pulls
- High quality zips made from recycled material
- Adjustable cuffs and hem for superior wearer comfort
- Twin needle stitched seams for durability





& BREATHABLE

MADE FROM 18 **RECYCLED BOTTLES** 

## WASHING INSTRUCTIONS



- 40 Degree Wash
- Do Not Iron
- Do Not Bleach
- Do Not Dry Clean
- Do Not Tumble Dry





ADJUSTABLE CUFFS

## **SIZING**











Global Recycled Standard



COUNTRY OF MANUFACTURE



SIZE XS 2XL TO