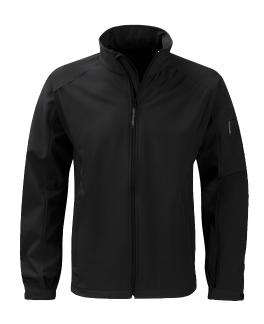

## **SLATE**

**MEN'S SOFT SHELL JACKET** 

**PRODUCT CODE:** SS2G2

SIZE: XS-4XL

COLOUR: BLACK, NAVY

**RANGE:** PANACEA

## **PRODUCT SPECIFICATION:**

Mens soft shell jacket with front zip fastening & top zip cover and inner storm flap. Pockets: 2 front lower zip pockets with sports cord & zip puller, 1 sleeve zip pocket with sports cord & zip puller. Bungee shock cord & adjuster on the inside hem. Drop hem at the back. Velcro cuff adjustment. Contrast piping detail.