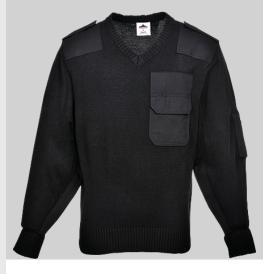

### **B310 - Nato Sweater**

**Collection:** Leisurewear **Range:** Corporate Casuals

Shell Fabric: 100% Acrylic, 7 Gauge

580g

**Lining Fabric:** 65% Polyester, 35%

Cotton 245g

### **Product information**

A long time favourite with the public services, this 100% acrylic sweater has polyester cotton shoulder and elbow patches for extra reinforcement. Features include Hook & Loop fastening shoulder epaulette and a sleeve pen pocket.

#### **Features**

- · Sleeve pocket
- · Chest pocket
- Contrast panels for protection against dirt
- Twin-stitched seams for extra durability
- Premium epaulettes on shoulders